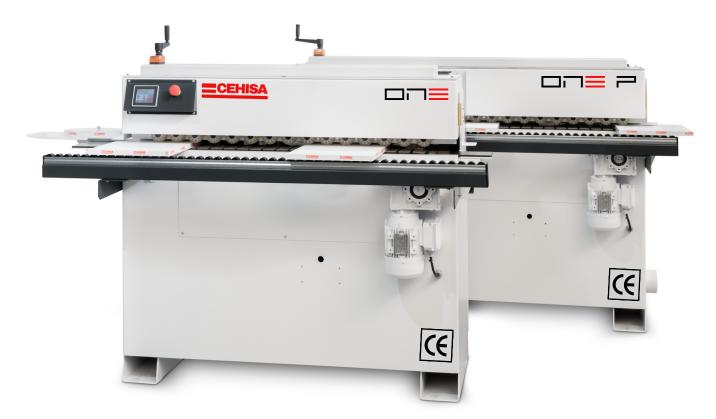

## □□≡ SERIES BIG IDEAS FIT EVERYWHERE

□□≡ =: 2130mm

SINGLE PHASE 1 X 220 V

# □□≡ SERIES

### BIG IDEAS FIT EVERYWHERE

#Wearetech

**ECEHISA** 

Industrial PLC w/ 3,5" touchscreen Control panel

HF motors

Centralized top pressure beam w/ double wheel row

Solid monoblock structure

Centralized dust collection