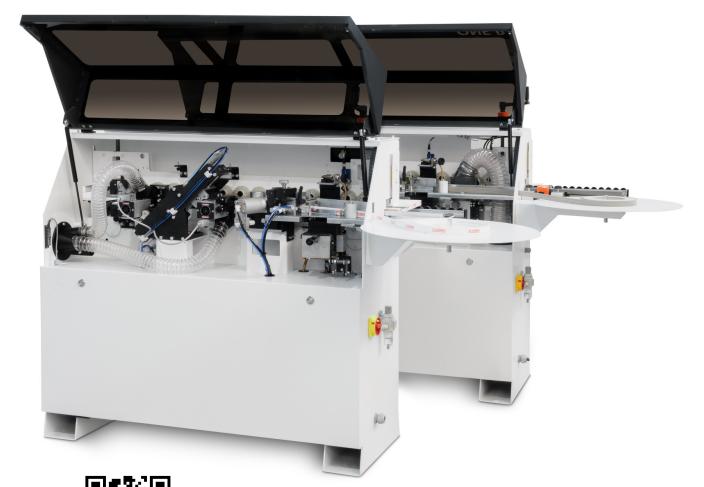

## □□≡ SERIES BIG IDEAS FIT EVERYWHERE

□□≡ =: 2130mm

SINGLE PHASE 1 X 220 V

#### **FEATURING**

Pre-milling station w/ DIA tool

Buffing station

Glue pot

Control Panel Touchscreen 3,5" Industrial PLC

Extendable roller support

function group

**HF** Motors

Pressure Rollers New T-4X multi- Glue Scraper station w/ floating blades

Centralized dust collection

NEW!

**PATENTED** CEHISA **TECHNOLOGY** 

**T-4X** 

Multi-function station with patented technology performing end trim, vertical rounding and flat or radius T&B trimming