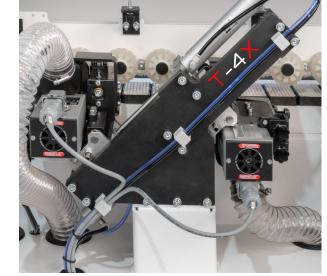

Pressure Rollers New T-4X multi- Glue Scraper station w/ floating blades

Centralized dust collection

NEW!

**PATENTED** CEHISA **TECHNOLOGY** 

**T-4X** 

Multi-function station with patented technology performing end trim, vertical rounding and flat or radius T&B trimming

Patent Pending N° PCT/ES2023/070296

FOLLOW US: