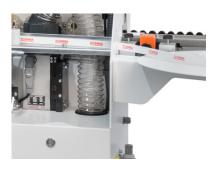

Pressure Rollers New T-4X multi- Glue Scraper station w/ floating blades

Centralized dust collection

NEW!

**PATENTED** CEHISA **TECHNOLOGY** 

**T-4X** 

Multi-function station with patented technology performing end trim, vertical rounding and flat or radius T&B trimming

### BIG IDEAS FIT EVERYWHERE

#Wearetech

**ECEHISA** 

Industrial PLC w/ 3,5" touchscreen Control panel

HF motors

Centralized top pressure beam w/ double wheel row

Solid monoblock structure

Centralized dust collection