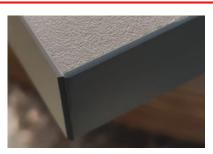

#### **EDGEBANDING MATERIAL**

Melamine/PVC/ABS/PP

0,4-2 mm

#### **PANEL**

Thickness, min-max Length, min-max Width min-max Working speed m/min

10 - 45 mm 200- unlimited mm 120 - unlimited mm 6,5