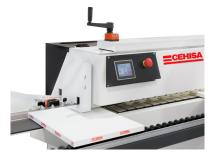

#### **FEATURING**

Pre-milling station w/ DIA tool

Buffing station

Glue pot

Control Panel Touchscreen 3,5" Industrial PLC

Extendable roller support

function group

**HF** Motors

### BIG IDEAS FIT EVERYWHERE

#Wearetech

**ECEHISA** 

Industrial PLC w/ 3,5" touchscreen Control panel

HF motors

Centralized top pressure beam w/ double wheel row

Solid monoblock structure

Centralized dust collection