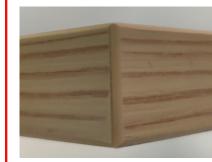

#### **EDGEBANDING MATERIAL**

Melamine/PVC/ABS/PP

0,4-2 mm

#### **PANEL**

Thickness, min-max Length, min-max Width min-max Working speed m/min

10 - 45 mm 200- unlimited mm 120 - unlimited mm 6,5