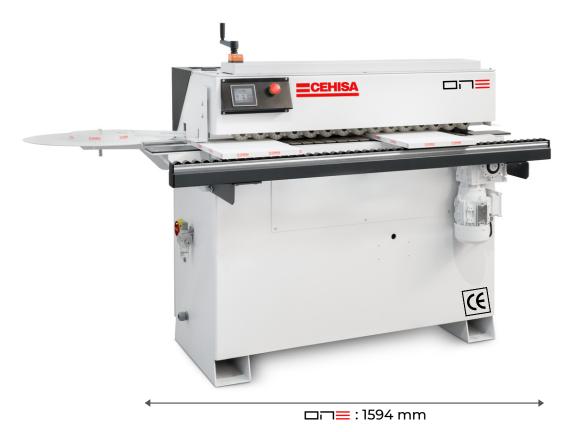

## □□≡ SERIES BIG IDEAS FIT EVERYWHERE

□□≡ =: 2130mm

SINGLE PHASE 1 X 220 V

# □□≡ SERIES