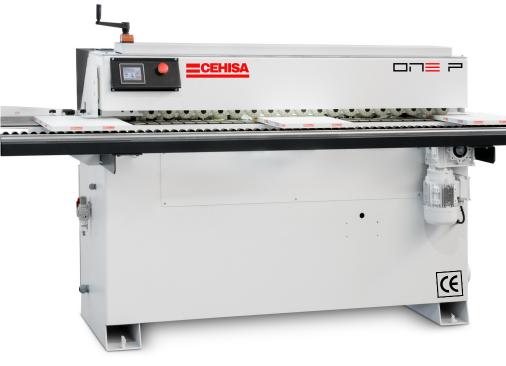

# □□≡ SERIES

### BIG IDEAS FIT EVERYWHERE

#Wearetech

**ECEHISA** 

Industrial PLC w/ 3,5" touchscreen Control panel

HF motors

Centralized top pressure beam w/ double wheel row

Solid monoblock structure

Centralized dust collection