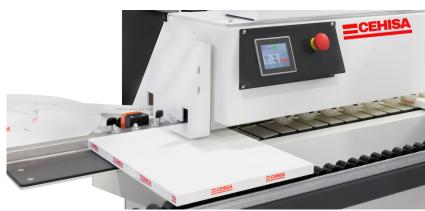

#### **FEATURING**

Pre-milling station w/ DIA tool

Buffing station

Glue pot

Control Panel Touchscreen 3,5" Industrial PLC

Extendable roller support

function group

**HF** Motors

### BIG IDEAS FIT EVERYWHERE

#Wearetech

**ECEHISA** 

Industrial PLC w/ 3,5" touchscreen Control panel

HF motors

Centralized top pressure beam w/ double wheel row

Solid monoblock structure

Centralized dust collection