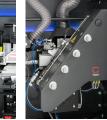

# C-Motion Tech. equipped 10 axis controlled

**LED** Motion System:

Motorized pressure beam w/ encoder

Reinforced tubular frame

2 motors pneumatic tilting End trim

Double blade Radius scraper

Compatible with Cehisa Edge Line return conveyor systems and automated cells