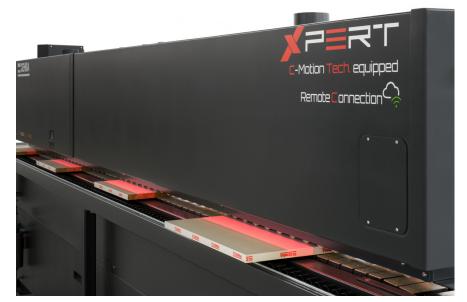

# **CONNECTIVITY HI**

- SAT access to perform software updates
- SAT access for remote technical assistance
- SAT access to carry out training or remote advice
- · Access to machine status in real time
- Access to user software for remote machine management
- Remote program configuration
- Viewing metric counters remotely
- Send messages to notify alarms or reminders