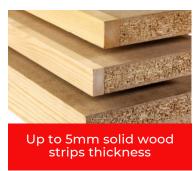

#### **EDGEBANDING MATERIAL**

Melamine/PVC/ABS/PP/veneer Solid wood strips

#### **PANEL**

Thickness, min-max Length, min-max Width min-max Working speed m/min 8 - 60 mm

0,4-3 mm

Up to 5 mm

120- unlimited mm 120 - unlimited mm

11 (11 - 14 Opt.)