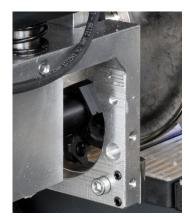

# C-Motion Tech. equipped 10 axis controlled

**LED** Motion System:

Motorized pressure beam w/ encoder

Reinforced tubular frame

2 motors pneumatic tilting End trim

Double blade Radius scraper

Compatible with Cehisa Edge Line return conveyor systems and automated cells