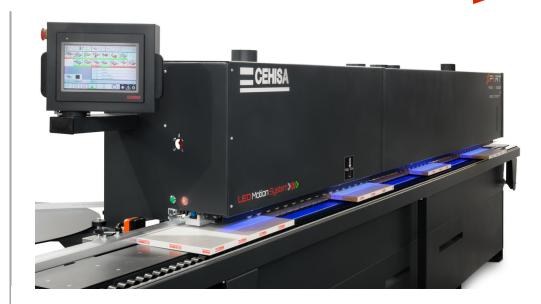

### AUTOMATIC, VERSATILE & COMPACT

# C-Motion Tech. equipped 10 axis controlled

# C-Motion Tech. equipped 10 axis controlled

**LED** Motion System:

Motorized pressure beam w/ encoder

Reinforced tubular frame

2 motors pneumatic tilting End trim

Double blade Radius scraper

Compatible with Cehisa Edge Line return conveyor systems and automated cells