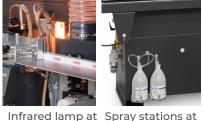

&B Trim station Corner Rounding adjustment Motorized adjustment station



Airflow System PUR glue Nozzle





adhesive applicator





# **TECH SPECS**

#### **EDGEBANDING MATERIAL**

Melamine/PVC/ABS/PP/veneer Solid wood strips

#### **PANEL**

Thickness, min-max Length, min-max Width min-max Working speed m/min 8 - 60 mm

0,4-3 mm

Up to 5 mm

120- unlimited mm 120 - unlimited mm

11 (11 - 14 Opt.)

# **CONNECTIVITY HI**



- SAT access to perform software updates
- SAT access for remote technical assistance
- SAT access to carry out training or remote advice
- · Access to machine status in real time
- Access to user software for remote machine management
- Remote program configuration
- Viewing metric counters remotely
- Send messages to notify alarms or reminders











entrance



entrance, mid and exit



**DUOMELT®** EVA/PUR **GLUEPOT** 



(Invisible joints)







cehisa\_group















### AUTOMATIC, VERSATILE & COMPACT



# C-Motion Tech. equipped 10 axis controlled



**LED** Motion System:



Motorized pressure beam w/ encoder



Reinforced tubular frame



2 motors pneumatic tilting End trim



Double blade Radius scraper



Compatible with Cehisa Edge Line return conveyor systems and automated cells













FOLLOW US: