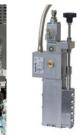

# C-Motion Tech. equipped 10 axis controlled

**LED** Motion System:

Motorized pressure beam w/ encoder

Reinforced tubular frame

2 motors pneumatic tilting End trim

Double blade Radius scraper

Compatible with Cehisa Edge Line return conveyor systems and automated cells