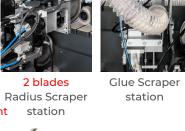

## **FEATURED GROUPS**

Pre-milling station

Quick change Glue pot station w/ Motorized End Trim unit

adjustment

w/ Motorized station w/

Pressure Rollers 2 motors tiltable T&B Trim station Corner Rounding adjustment Motorized adjustment station

# C-Motion Tech. equipped 10 axis controlled

**LED** Motion System:

Motorized pressure beam w/ encoder

Reinforced tubular frame

2 motors pneumatic tilting End trim

Double blade Radius scraper

Compatible with Cehisa Edge Line return conveyor systems and automated cells