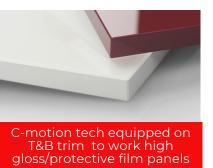

## **FEATURED GROUPS**

Pre-milling station

Quick change Glue pot station w/ Motorized End Trim unit

adjustment

w/ Motorized station w/

Pressure Rollers 2 motors tiltable T&B Trim station Corner Rounding adjustment Motorized adjustment station

# C-Motion Tech. equipped 10 axis controlled

**LED** Motion System:

Motorized pressure beam w/ encoder

Reinforced tubular frame

2 motors pneumatic tilting End trim

Double blade Radius scraper

Compatible with Cehisa Edge Line return conveyor systems and automated cells