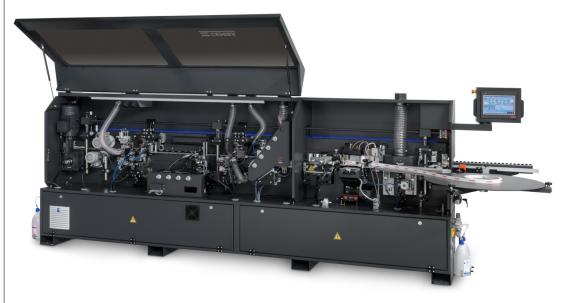

## **FEATURED GROUPS**

Pre-milling station

Quick change Glue pot station w/ Motorized End Trim unit

adjustment

w/ Motorized station w/

Pressure Rollers 2 motors tiltable T&B Trim station Corner Rounding adjustment Motorized adjustment station

Airflow System PUR glue Nozzle

adhesive applicator