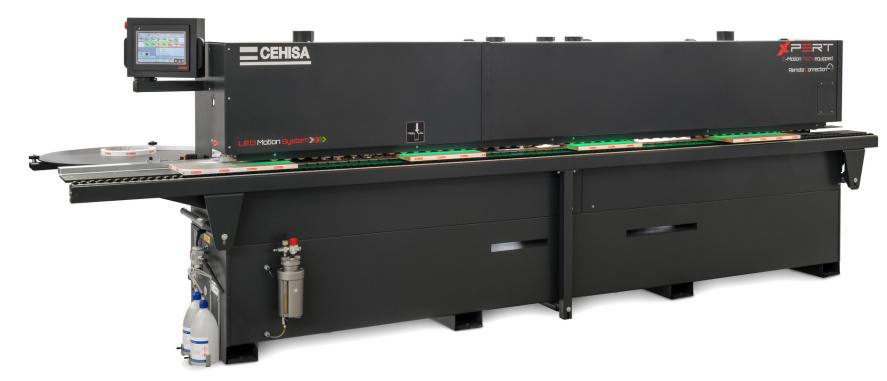

### AUTOMATIC, VERSATILE & COMPACT

# C-Motion Tech. equipped 10 axis controlled

## **FEATURED GROUPS**

Pre-milling station

Quick change Glue pot station w/ Motorized End Trim unit

adjustment

w/ Motorized station w/

Pressure Rollers 2 motors tiltable T&B Trim station Corner Rounding adjustment Motorized adjustment station