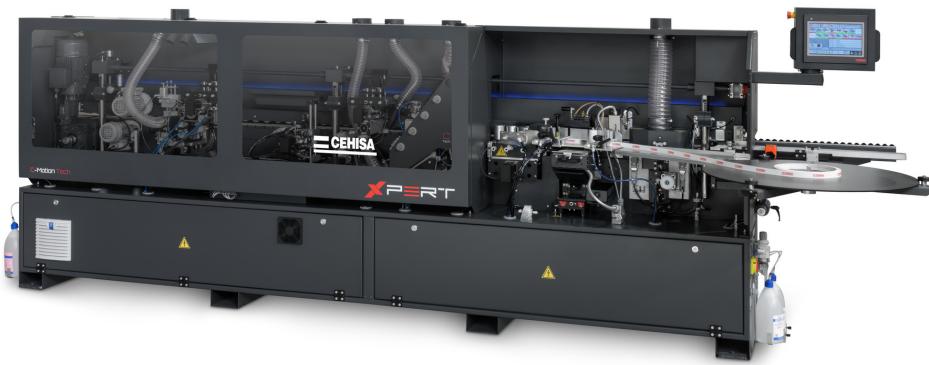

### AUTOMATIC, VERSATILE & COMPACT

# C-Motion Tech. equipped 10 axis controlled

## **FEATURED GROUPS**

Pre-milling station

Quick change Glue pot station w/ Motorized End Trim unit

adjustment

w/ Motorized station w/

Pressure Rollers 2 motors tiltable T&B Trim station Corner Rounding adjustment Motorized adjustment station

Airflow System PUR glue Nozzle

adhesive applicator