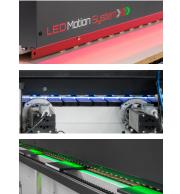

### AUTOMATIC, VERSATILE & COMPACT

# C-Motion Tech. equipped 10 axis controlled

**LED** Motion System:

Motorized pressure beam w/ encoder

Reinforced tubular frame

2 motors pneumatic tilting End trim

Double blade Radius scraper

Compatible with Cehisa Edge Line return conveyor systems and automated cells